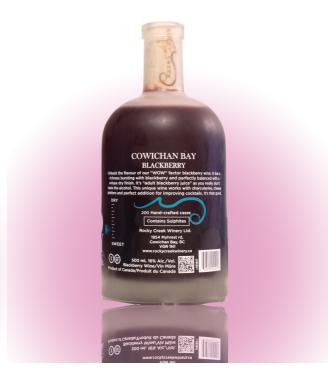

#### **BLACKBERRY NV**

Unleash the flavour of our "WOW" factory blackberry wine. It has a richness bursting with blackberry and perfectly balanced with a unique dry finish. It's "adult blackberry juice" as you really don't taste the alcohol

12 x 500 mL

\$22.75/273