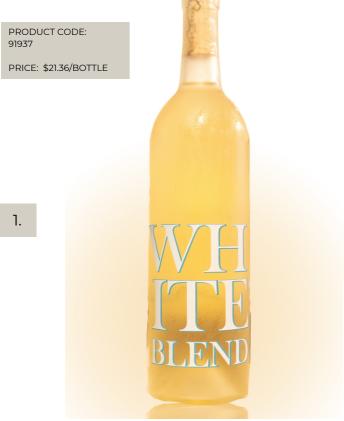

### PREMIUM ESTATE WHITE BLEND

Sauvignon Blanc character using the Blattner Series Crosses, Viognier and Albarino. It's our premium white with body and acidity. No residual sugars.

12 x 750 mL

\$21.36/256.32